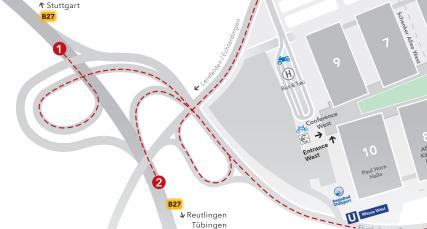

🔼 Karlsruhe

Visitor Entrance

Messepiazza

Stuttgart Airport

B27 from Stuttgart B27 from ·Tübingen

· Reutlingen

A8 from

Karlsruhe