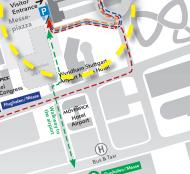

## Access to the administrative building of Messe Stuttgart

Parking area for visitors at the administrative building

You reach the parking area by following the signs "Verwaltung". Leave the roundabout in the direction of "Hotel".

Please note: Parking in the underground garages is subject to a charge which will NOT be refunded by Messe Stuttgart.

## The suburban trains S2 and S3

service the airport, you can reach us from there via the walkway / pedestrian underpass to the Messepiazza and the east entrance of the trade fair centre.

Tram stop U6 Flughafen/Messe right next door.